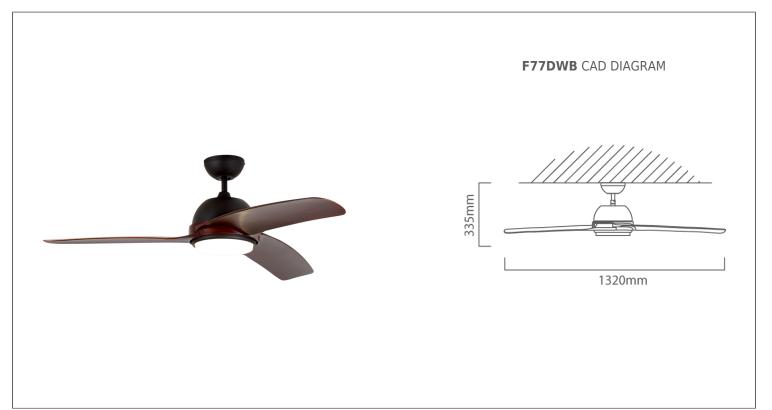

## eurolux Lighting your way

| BARCODE:             | 6007328393078 |                                                                                                | HEIGHT:             | 335mm                        |
|----------------------|---------------|------------------------------------------------------------------------------------------------|---------------------|------------------------------|
| COLOUR:              | DARK WOOD     |                                                                                                | DIAMETER:           | 1320mm                       |
| MATERIAL:            | Pressed Steel | & ABS                                                                                          | LAMP TYPE:          | Including 22W Integrated LED |
| LENS:                | Frosted Glass |                                                                                                | PRIMARY VOLTAGE:    | 220V - 240V                  |
| IP RATING:           | 20            |                                                                                                | <b>MOTOR POWER:</b> | 28W                          |
| BLADES:              | 3             |                                                                                                | MOTOR SPEED:        | 5 Speed                      |
| WARRANTY:            | 2yr           |                                                                                                | CLASS:              | 1                            |
| ADDITIONAL INFO:     |               | DC Motor. Includes Hand Held Remote (Excl 2 x AAA batteries) and Receiver.                     |                     |                              |
| OPERATING FUNCTIONS: |               | 5 Speed Forward & Reverse. Remote Control Included. Warm & Cool<br>White Switchable. Dimmable. |                     |                              |

### **PRODUCT IMAGES:**