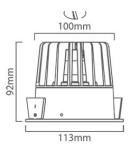

## eurolux Lighting your way

| BARCODE:                                | 60073283684        | 441                                                                                                                                                                                                                                      | PACK SIZE:       | 10                           |
|-----------------------------------------|--------------------|------------------------------------------------------------------------------------------------------------------------------------------------------------------------------------------------------------------------------------------|------------------|------------------------------|
| COLOUR:                                 | WHITE              |                                                                                                                                                                                                                                          | DEPTH:           | 92mm                         |
| MATERIAL:                               | Aluminium          |                                                                                                                                                                                                                                          | DIAMETER:        | 113mm                        |
| LENS:                                   | Frosted Plexiglass |                                                                                                                                                                                                                                          | LAMP TYPE:       | Including 1 x 13W Integrated |
| IP RATING:                              | 20                 |                                                                                                                                                                                                                                          |                  | COB LED                      |
|                                         |                    |                                                                                                                                                                                                                                          | PRIMARY VOLTAGE: | 220V - 240V (50/60Hz)        |
| LAMP SPECIFICATION:<br>ADDITIONAL INFO: |                    | Power: 13W Current: 350mA Chip Set: SHARP COB LED Luminous Flux:<br>1000lm Colour Temperature: 4000K Lifetime: 50 000 Hours CRI:<br>500mm Power Cable Not Dimmable Including Driver Spare ELT Driver<br>Available Photometrics Available |                  |                              |

## PR379 CAD DIAGRAM