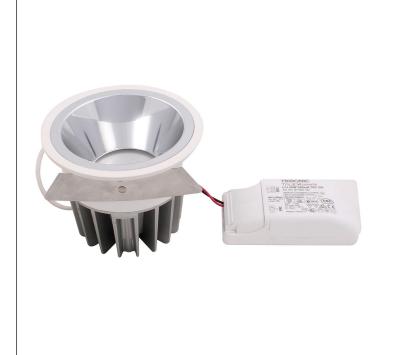

## eurolux Lighting your way

| BARCODE:                                | 60073283684        | 441                                                                                                                                                                                                                                      | PACK SIZE:       | 10                           |
|-----------------------------------------|--------------------|------------------------------------------------------------------------------------------------------------------------------------------------------------------------------------------------------------------------------------------|------------------|------------------------------|
| COLOUR:                                 | WHITE              |                                                                                                                                                                                                                                          | DEPTH:           | 92mm                         |
| MATERIAL:                               | Aluminium          |                                                                                                                                                                                                                                          | DIAMETER:        | 113mm                        |
| LENS:                                   | Frosted Plexiglass |                                                                                                                                                                                                                                          | LAMP TYPE:       | Including 1 x 13W Integrated |
| IP RATING:                              | 20                 |                                                                                                                                                                                                                                          |                  | COB LED                      |
|                                         |                    |                                                                                                                                                                                                                                          | PRIMARY VOLTAGE: | 220V - 240V (50/60Hz)        |
| LAMP SPECIFICATION:<br>ADDITIONAL INFO: |                    | Power: 13W Current: 350mA Chip Set: SHARP COB LED Luminous Flux:<br>1000lm Colour Temperature: 4000K Lifetime: 50 000 Hours CRI:<br>500mm Power Cable Not Dimmable Including Driver Spare ELT Driver<br>Available Photometrics Available |                  |                              |

### **PRODUCT IMAGES:**