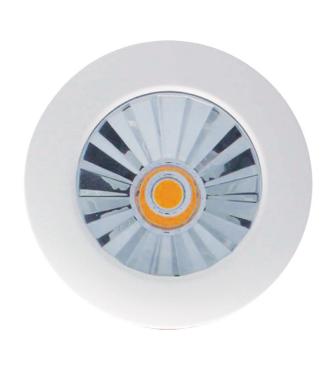

FAMILY: RA 14 DIXIT LED PACK SIZE: 1

**BARCODE:** 6007328368861 **DEPTH:** 140mm

COLOUR: MATT WHITE DIAMETER: 140mm

**MATERIAL:** Polyester Painted Die-Cast **LAMP TYPE:** Including 1 x 26W Integrated

**LENS:** Clear 4mm Tempered Glass LED

**IP RATING:** 44 **PRIMARY VOLTAGE:** 220V - 240V (50/60Hz)

**LAMP SPECIFICATION:** Power: 26W Current: 700mA Chip Set: COB LED Luminous Flux: 2700lm

Colour Temperature: 3000K Lifetime: 50 000 Hours CRI:

**ADDITIONAL INFO:** Not Dimmable Including Driver Spare ELT Driver Available Photometrics

Available

## **DOWNLOAD IES FILES**

## **PRODUCT IMAGES:**



## PR405 IES DIAGRAM



PR405 CAD DIAGRAM