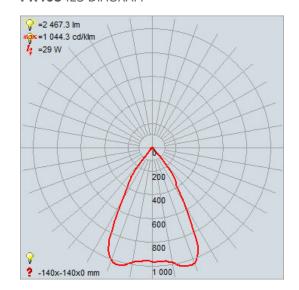

FAMILY: RA 14 DIXIT LED PACK SIZE: 1

**BARCODE:** 6007328368861 **DEPTH:** 140mm

COLOUR: MATT WHITE DIAMETER: 140mm

**MATERIAL:** Polyester Painted Die-Cast **LAMP TYPE:** Including 1 x 26W Integrated

**LENS:** Clear 4mm Tempered Glass LED

**IP RATING:** 44 **PRIMARY VOLTAGE:** 220V - 240V (50/60Hz)

**LAMP SPECIFICATION:** Power: 26W Current: 700mA Chip Set: COB LED Luminous Flux: 2700lm

Colour Temperature: 3000K Lifetime: 50 000 Hours CRI:

**ADDITIONAL INFO:** Not Dimmable Including Driver Spare ELT Driver Available Photometrics

Available

## **DOWNLOAD IES FILES**

## **PRODUCT IMAGES:**



## PR405 IES DIAGRAM



PR405 CAD DIAGRAM