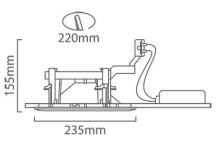

|                  | LED                          |
| IP RATING:                              | 44                         |                                                                                                                                                                                                              | PRIMARY VOLTAGE: | 220V - 240V (50/60Hz)        |
| LAMP SPECIFICATION:<br>ADDITIONAL INFO: |                            | Power: 18W Current: 500mA Chip Set: COB LED Luminous Flux: 2000lm<br>Colour Temperature: 3000K Lifetime: 50 000 Hours CRI:<br>Dimmable Including Driver Spare ELT Driver Available Photometrics<br>Available |                  |                              |

### DOWNLOAD IES FILES

# <image>

## **PRODUCT IMAGES:**



### PR407 CAD DIAGRAM