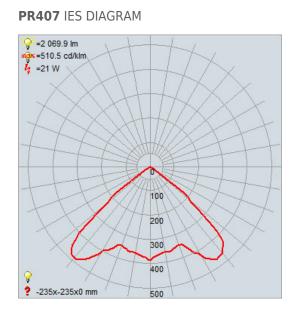

# PR407: Ivela LED Dixit D/Light 18w 3000K

| FAMILY:                                 | RA 23 S DIXIT LED          |                                                                                                                                                                                                              | PACK SIZE:       | 1                            |
|-----------------------------------------|----------------------------|--------------------------------------------------------------------------------------------------------------------------------------------------------------------------------------------------------------|------------------|------------------------------|
| BARCODE:                                | 6007328368885              |                                                                                                                                                                                                              | DEPTH:           | 155mm                        |
| COLOUR:                                 | MATT WHITE                 |                                                                                                                                                                                                              | DIAMETER:        | 235mm                        |
| MATERIAL:                               | Polyester Painted Die-Cast |                                                                                                                                                                                                              | LAMP TYPE:       | Including 1 x 18W Integrated |
| LENS:                                   | Clear 4mm Tempered Glass   |                                                                                                                                                                                                              |                  | LED                          |
| IP RATING:                              | 44                         |                                                                                                                                                                                                              | PRIMARY VOLTAGE: | 220V - 240V (50/60Hz)        |
| LAMP SPECIFICATION:<br>ADDITIONAL INFO: |                            | Power: 18W Current: 500mA Chip Set: COB LED Luminous Flux: 2000lm<br>Colour Temperature: 3000K Lifetime: 50 000 Hours CRI:<br>Dimmable Including Driver Spare ELT Driver Available Photometrics<br>Available |                  |                              |