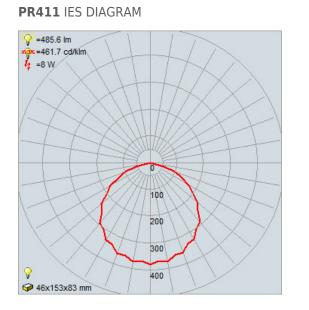

# PR411: Ivela LED Balti W/Light 6.5w 3000K

| FAMILY:                                 | Balti 80           |                                                                                                                                                                                                                  | PACK SIZE:       | 1                             |
|-----------------------------------------|--------------------|------------------------------------------------------------------------------------------------------------------------------------------------------------------------------------------------------------------|------------------|-------------------------------|
| BARCODE:                                | 6007328368922      |                                                                                                                                                                                                                  | WIDTH:           | 153mm                         |
| COLOUR:                                 | WHITE              |                                                                                                                                                                                                                  | HEIGHT:          | 83mm                          |
| MATERIAL:                               | Die-Cast Aluminium |                                                                                                                                                                                                                  | DEPTH:           | 46mm                          |
| IP RATING:                              | 65                 |                                                                                                                                                                                                                  | LAMP TYPE:       | Including 1 x 6.5W Integrated |
|                                         |                    |                                                                                                                                                                                                                  |                  | COB LED                       |
|                                         |                    |                                                                                                                                                                                                                  | PRIMARY VOLTAGE: | 220V - 240V (50/60Hz)         |
| LAMP SPECIFICATION:<br>ADDITIONAL INFO: |                    | Power: 6.5W Current: 350mA Chip Set: COB LED Luminous Flux: 550lm<br>Colour Temperature: 3000K Lifetime: 50 000 Hours CRI:<br>Not Dimmable Including Driver Spare ELT Driver Available Photometrics<br>Available |                  |                               |

### DOWNLOAD IES FILES