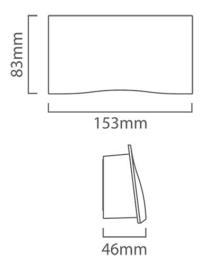

# PR411: Ivela LED Balti W/Light 6.5w 3000K

| FAMILY:                                 | Balti 80           |                                                                                                                                                                                                                  | PACK SIZE:       | 1                             |
|-----------------------------------------|--------------------|------------------------------------------------------------------------------------------------------------------------------------------------------------------------------------------------------------------|------------------|-------------------------------|
| BARCODE:                                | 6007328368922      |                                                                                                                                                                                                                  | WIDTH:           | 153mm                         |
| COLOUR:                                 | WHITE              |                                                                                                                                                                                                                  | HEIGHT:          | 83mm                          |
| MATERIAL:                               | Die-Cast Aluminium |                                                                                                                                                                                                                  | DEPTH:           | 46mm                          |
| IP RATING:                              | 65                 |                                                                                                                                                                                                                  | LAMP TYPE:       | Including 1 x 6.5W Integrated |
|                                         |                    |                                                                                                                                                                                                                  |                  | COB LED                       |
|                                         |                    |                                                                                                                                                                                                                  | PRIMARY VOLTAGE: | 220V - 240V (50/60Hz)         |
| LAMP SPECIFICATION:<br>ADDITIONAL INFO: |                    | Power: 6.5W Current: 350mA Chip Set: COB LED Luminous Flux: 550lm<br>Colour Temperature: 3000K Lifetime: 50 000 Hours CRI:<br>Not Dimmable Including Driver Spare ELT Driver Available Photometrics<br>Available |                  |                               |

#### **PR411** CAD DIAGRAM