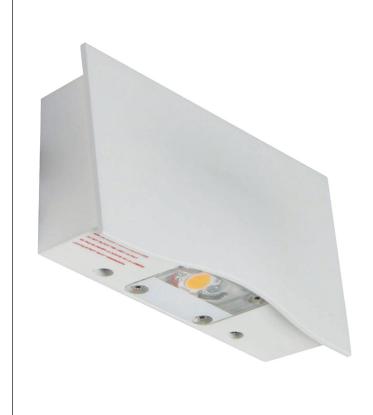

# PR411: Ivela LED Balti W/Light 6.5w 3000K

| FAMILY:                                 | Balti 80           |                                                                                                                                                                                                                  | PACK SIZE:       | 1                             |
|-----------------------------------------|--------------------|------------------------------------------------------------------------------------------------------------------------------------------------------------------------------------------------------------------|------------------|-------------------------------|
| BARCODE:                                | 6007328368922      |                                                                                                                                                                                                                  | WIDTH:           | 153mm                         |
| COLOUR:                                 | WHITE              |                                                                                                                                                                                                                  | HEIGHT:          | 83mm                          |
| MATERIAL:                               | Die-Cast Aluminium |                                                                                                                                                                                                                  | DEPTH:           | 46mm                          |
| IP RATING:                              | 65                 |                                                                                                                                                                                                                  | LAMP TYPE:       | Including 1 x 6.5W Integrated |
|                                         |                    |                                                                                                                                                                                                                  |                  | COB LED                       |
|                                         |                    |                                                                                                                                                                                                                  | PRIMARY VOLTAGE: | 220V - 240V (50/60Hz)         |
| LAMP SPECIFICATION:<br>ADDITIONAL INFO: |                    | Power: 6.5W Current: 350mA Chip Set: COB LED Luminous Flux: 550lm<br>Colour Temperature: 3000K Lifetime: 50 000 Hours CRI:<br>Not Dimmable Including Driver Spare ELT Driver Available Photometrics<br>Available |                  |                               |

## **PRODUCT IMAGES:**