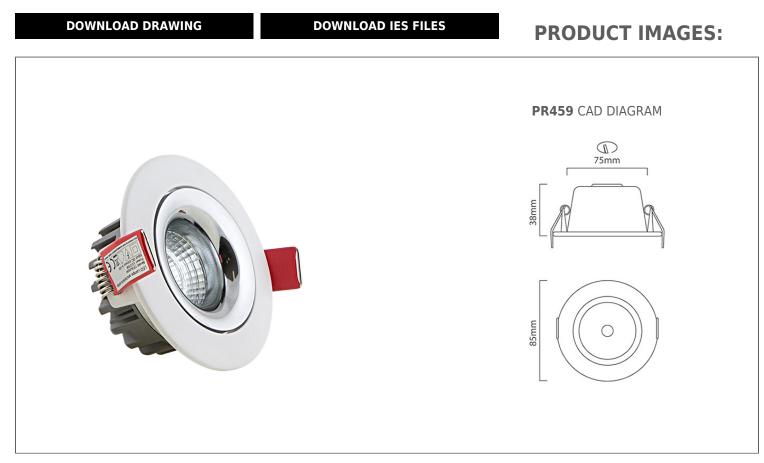

## eurolux Lighting your way

| BARCODE:            | 60073283762 | 79 <b>PACK SIZE:</b>                                                                                                                             | 1                               |
|---------------------|-------------|--------------------------------------------------------------------------------------------------------------------------------------------------|---------------------------------|
| COLOUR:             | WHITE       | LAMP TYPE:                                                                                                                                       | Including 1 x 5W Integrated LED |
| IP RATING:          | 20          |                                                                                                                                                  |                                 |
| LAMP SPECIFICATION: |             | Power: 5W Chip Set: COB Luminous Flux: 2184lm Colour Temperature:<br>4000K Lifetime: 60 000 Hours CRI: >80 Power Factor: 0.95 Beam Angle:<br>120 |                                 |
| ADDITIONAL INFO:    |             | Not Dimmable Including Driver                                                                                                                    |                                 |